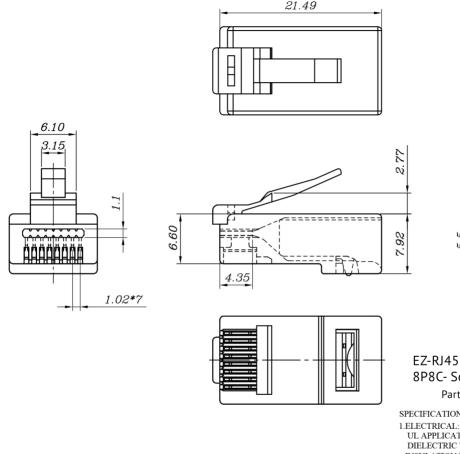

ΑE

AB

EC

 $\mathcal{R}$ 

Part No: 575

SPECIFICATIONS

UL APPLICATIONS: 250 VOLTS AC MAX. AT 2 AMPS.

DIELECTRIC WITHSTANDING VOLTAGE: 1000 VOLTS AC. 60 SEC.

INSULATION RESISTANCE: 500 MΩ.

CONTACT RESISTANCE: 20mΩ MAX.

2.MECHANICAL:

STRAIN RELIFE: 20POUND MIN.

DURABILITY: 1200 MATING CYCLES.

3.MATERIAL:

HOUSING: POLYCARBONATE, UL94V-0 OR UL94V-2. COLOR: TRANSPARENT OR OTHER COLOR ARE AVAILABLE.

CONTACT BLADE: COPPER ALLOY.

GOLD PLATING: 50u".

Cable, 3Prongs ,50u(UL)

4.USAGE:

SUITABLE FOR STRANDED & SOLID WIRE 23AWG ~ 26 AWG.

(It can be used for the wire OD from Ø 0.93 ~ Ø1.04, cable OD under 6.5mm) 5.Feed Through CAT6 8X8 RJ45 Modular Plug, for Round Solid / Stranded

3Mu" 3u" 6u" 15u" 30u" 50u" PLATING Mark

YB

Ζ

0

Ε

BLADE:

Drawing

Mark

GOLD

EΒ