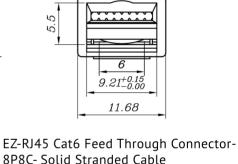

CONTACT BLADE: COPPER ALLOY.

GOLD PLATING: 50u".

Cable, 3Prongs ,50u(UL)

4.USAGE:

SUITABLE FOR STRANDED & SOLID WIRE 23AWG ~ 26 AWG.

(It can be used for the wire OD from Ø 0.93 ~ Ø1.04, cable OD under 6.5mm) 5.Feed Through CAT6 8X8 RJ45 Modular Plug, for Round Solid / Stranded